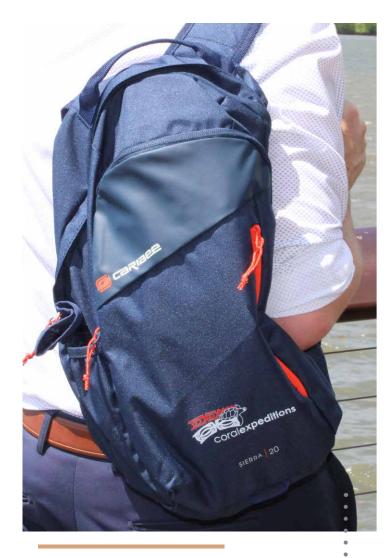

members of our crew and office team, photographed on board *Coral Adventurer* in the beautiful surroundings of Trinity Inlet, Cairns.



# LADIES MARPLE PULLOVER

| Navy    |  |
|---------|--|
| \$79.95 |  |

Sizes S-XL

#### ALSO AVAILABLE IN

Grey Marl

#### CLASSIC LOGO POLO GREG NORMAN

Cool Mint Sizes S-XL

\$70.00

#### AVAILABLE IN SEASONAL COLOURS



The Classic Logo Polo, both

Men's and Women's, is made by Greg Norman. In 100% Microfibre Polyester, these comfortable shirts feature the Play Dry moisture management system, which wicks moisture away from the skin and transports it to the garment's outer layer to evaporate. The result? You stay cool, dry and comfortable.

#### FEATURES

- > 100% Microfibre Polyester
- > PLAY DRY ©
- > Fine Pique Texture
- > Easy care
- > UPF 50+





# CORAL EXPEDITIONS BACKPACK

French Navy

\$80.00



### MEN'S CLASSIC LOGO POLO Greg norman



AVAILABLE IN SEASONAL COLOURS







# CLASSIC LOGO CAP

\$25.00

## AVAILABLE IN SEASONAL COLOURS



DENIM BADGE CAP Papaya

\$40.00

## ALSO AVAILABLE IN

--- Blue Denim

Army Green





#### LADIES & MENS EXPEDITION SHIRT SYZMIK Ocean

\$90.00

#### FEATURES

- > 100% Polyester Ripstop
- > Logomark on front left
- > Lightweight and super-breathable
- > Extra-large underarm mesh and upper back venting
- > Crinkle-resistant
- > Two chest pockets and mobile phone zip pocket
- > Roll-up tab sleeves
- > UPF 50+
- > Sizes XXS 5XL



. . .



# JACKET IN A POCKET - UNISEX

Navy

\$70.00

> Sizes S-3XL



- DONALD ROSS PULLOVER MENS
- Navy

\$169.95

> Sizes S-3XL



| ALPINE VEST | - | LADIES | 8