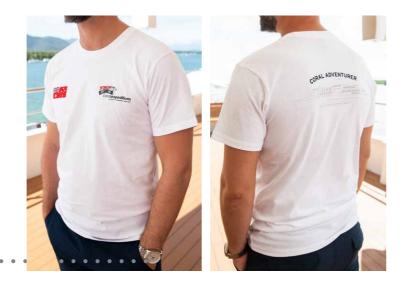

# LADIES & MENS FLEET TEE CORAL ADVENTURER, CORAL DISCOVERER or CORAL GEOGRAPHER

White Cotton

# \$45.00

#### ALSO AVAILABLE IN

Navy Cotton

#### FEATURES

- > Australian Red Ensign & logo on front
- > Ship diagram and specifications on back

THE KIMBERLEY: Endemic Frogs, Reptiles, Birds & Mammals by Craig Ward with Ian Morris

\$40.00

KIMBERLEY COAST A TRAVELLER'S GUIDE by Alexander (Sandy) Scott