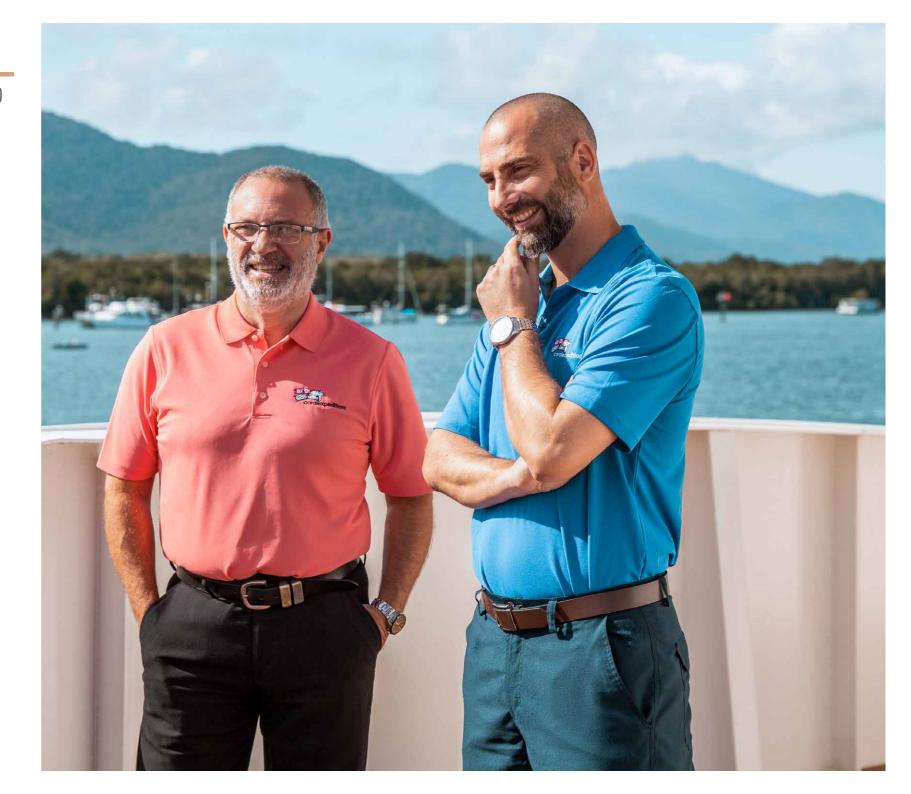

#### CLASSIC LOGO POLO GREG NORMAN

Cool Mint Sizes S-XL

\$70.00

#### AVAILABLE IN SEASONAL COLOURS

The Classic Logo Polo, both

Men's and Women's, is made by Greg Norman. In 100% Microfibre Polyester, these comfortable shirts feature the Play Dry moisture management system, which wicks moisture away from the skin and transports it to the garment's outer layer to evaporate. The result? You stay cool, dry and comfortable.

### MEN'S CLASSIC LOGO POLO Greg norman

AVAILABLE IN SEASONAL COLOURS