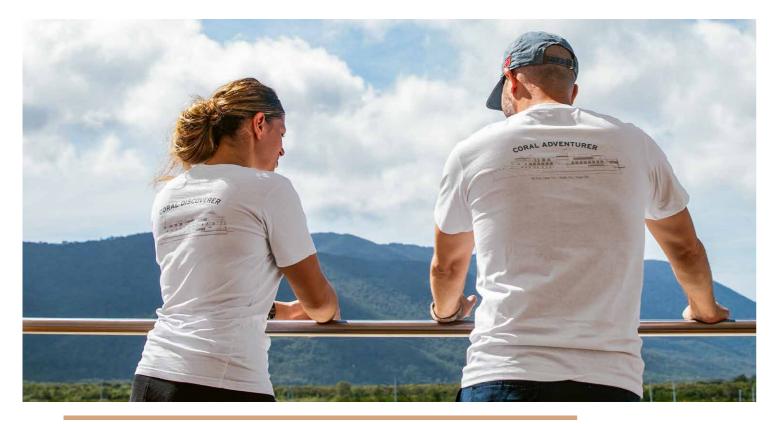

# LADIES & MENS FLEET TEE CORAL ADVENTURER, CORAL DISCOVERER or CORAL GEOGRAPHER

White Cotton

# \$45.00

#### ALSO AVAILABLE IN

Navy Cotton

#### FEATURES

- > Australian Red Ensign & logo on front
- > Ship diagram and specifications on back

THE KIMBERLEY: Endemic Frogs, Reptiles, Birds & Mammals by Craig Ward with Ian Morris

\$40.00

KIMBERLEY COAST A TRAVELLER'S GUIDE by Alexander (Sandy) Scott