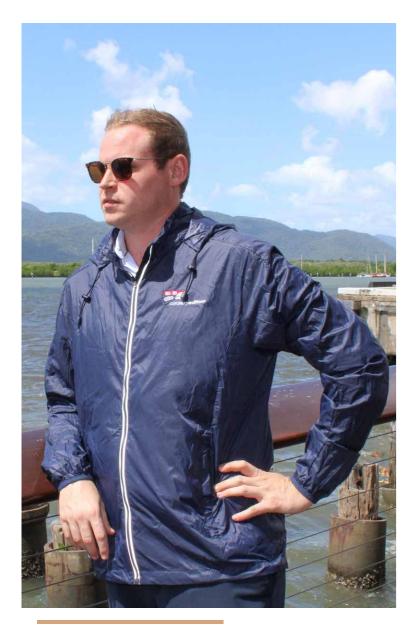

# JACKET IN A POCKET - UNISEX

Navy

\$70.00

> Sizes S-3XL

- DONALD ROSS PULLOVER MENS
- Navy

\$169.95

> Sizes S-3XL

| ALPINE VEST | - | LADIES | 8 | MEN |
|-------------|---|--------|---|-----|
| French Navy |   |        |   |     |