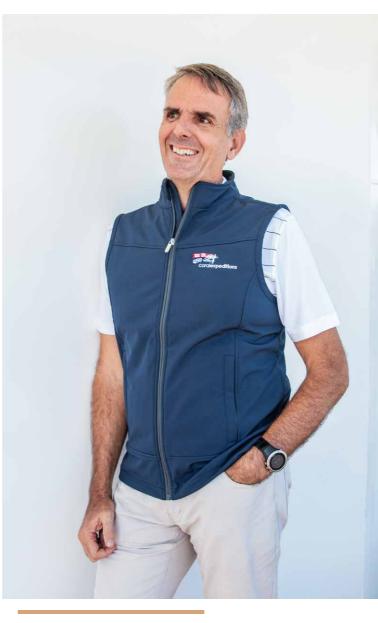

# JACKET IN A POCKET - UNISEX

Navy

\$70.00

> Sizes S-3XL

- DONALD ROSS PULLOVER MENS
- Navy

\$169.95

> Sizes S-3XL

| ALPINE VEST | - | LADIES | 8 | MEN |
|-------------|---|--------|---|-----|
| French Navy |   |        |   |     |

\$70.00

#### FEATURES

- > Thermo-Tec™: 88% Polyester/ 12% Spandex
- > Quarter front zip covered with double welt
- > Front panel with pockets
- > Mens and Womens Sizes S-3XL

Our cold weather collection is a simple set of three items - a unisex wind jacket, a marle vest, and a windproof, fleecelined vest.